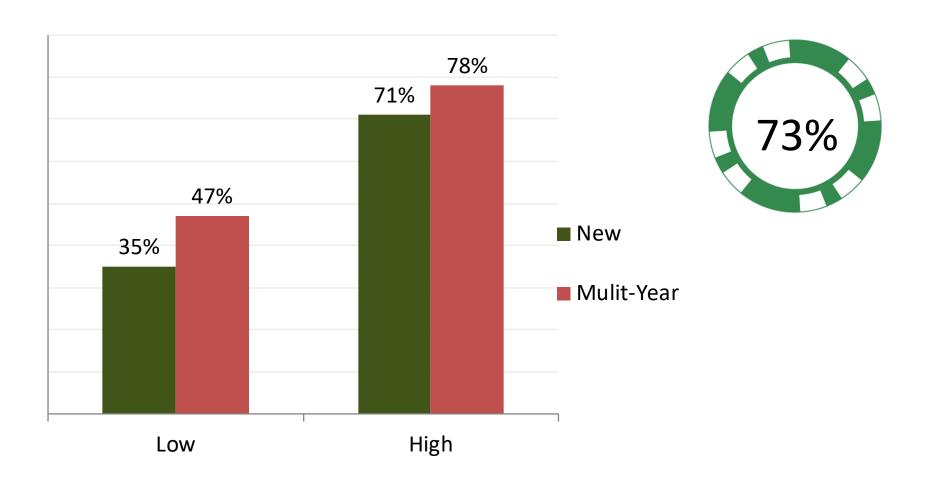

## Relevancy of Membership

**Growth: Minimal** 

Membership Pyramid: 98% (mid point or 6 persons)

|                               | <u>2010</u> | <u>2011</u> | 2012        | if 2 Person<br>omitted |
|-------------------------------|-------------|-------------|-------------|------------------------|
| Total Number                  | 1,304       | 1,083       | 1,487       |                        |
| Thinker \$45 (two persons)    | n/a         | 5%          | 18%         |                        |
| Explore \$65 (six persons)    | 84%         | 87%         | <b>78</b> % | 98%                    |
| Innovator \$125 (six persons) | 3%          | 2%          | 2%          | 2%                     |