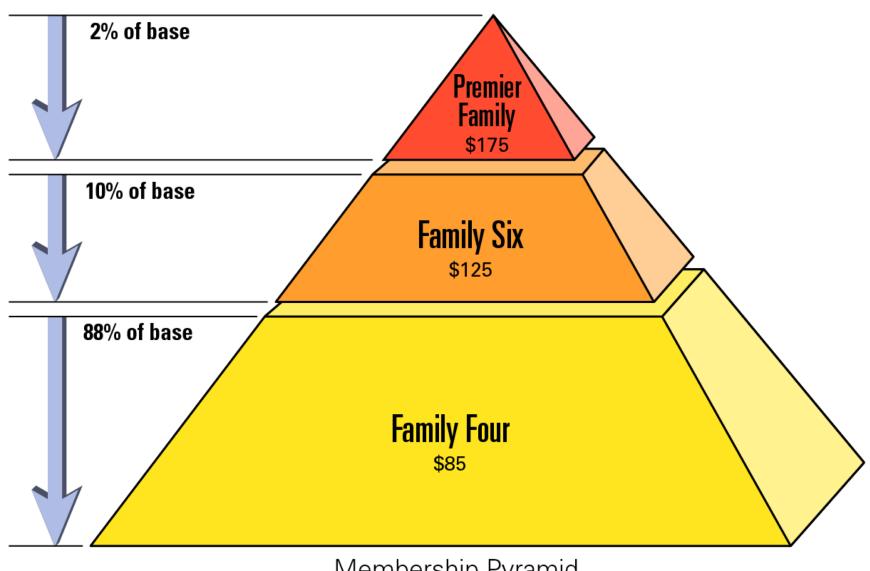

## Distribution

| Rationale @ \$10 per person | Package A                                 | Package B                                 | Package C                                                                                   | Total |
|-----------------------------|-------------------------------------------|-------------------------------------------|---------------------------------------------------------------------------------------------|-------|
| Positioning                 | Member & up<br>to 3 persons<br>each visit | Member & up<br>to 5 persons<br>each visit | Family, Friends & Travel<br>Member and up to 6<br>persons each visit plus<br>ACM reciprocal |       |
| Price at more than 2 visits | \$85                                      | \$125                                     | \$175                                                                                       |       |
| Pricing with discounting    | \$75                                      | \$110                                     | \$150                                                                                       |       |
| Distribution by Category    | 88%                                       | 10%                                       | 2%                                                                                          |       |
| Membership Base             | 5,200                                     | 5,200                                     | 5,200                                                                                       |       |

Membership Pyramid