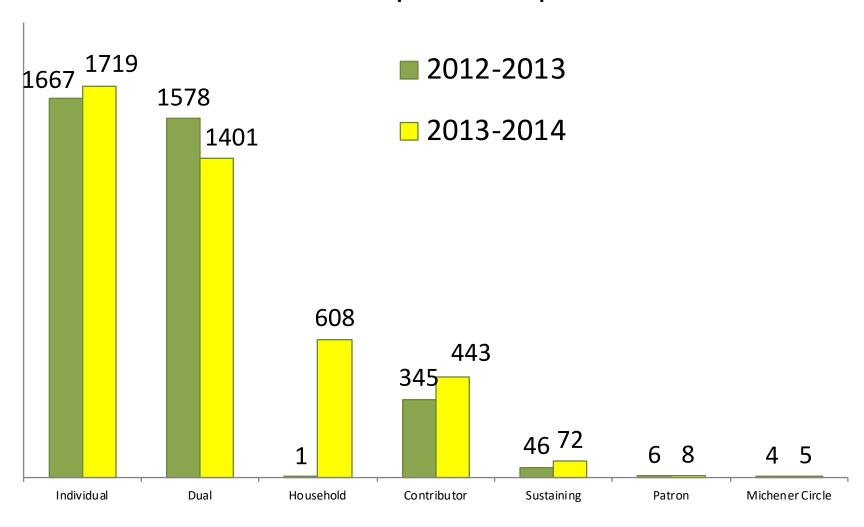

| Total \$500 Memberships           | 8                     |
| Michener Circle  | None                              | 5                     |
| Micheller on the | Total \$1000 Memberships          | 5                     |
| Key Lifetime     | None                              | 95                    |
| Lifetime         | None                              | 4                     |
| Li , Ci iiiio    | Gift Certificate                  | 1                     |
|                  | Total Lifetime Memberships        | 100                   |
|                  | TOTAL DITOTINIO MONIDOI SINDS     | 100                   |
|                  |                                   |                       |

## **AFTER**

August 1, 2013 to July 31, 2014

#### All Membership Levels - Comparison



#### **Upper Level Memberships - Comparison**







#### **Additional Efforts**

- Upgrade campaigns focused on upper levels
- Tote bags and drawings



#### Feedback and Reactions

#### **Neutral to Positive**

- Impact of price changes and new names were subtle
- Evoked minimal reactions = "It was time for a change!"
- Seniors excited about the \$5 discount at any level
- Endorsed not having to be classified as a "Senior Citizen"
- Can be an "Individual" (or other level) just like everyone else!
- Repositioning general admission guest passes for access to special exhibitions (Grace Kelly) was critical to change
- Changes generated new group of upper level members, eager to use their passes immediately for entrance into the special exhibition



#### Feedback and Reactions

#### Some N