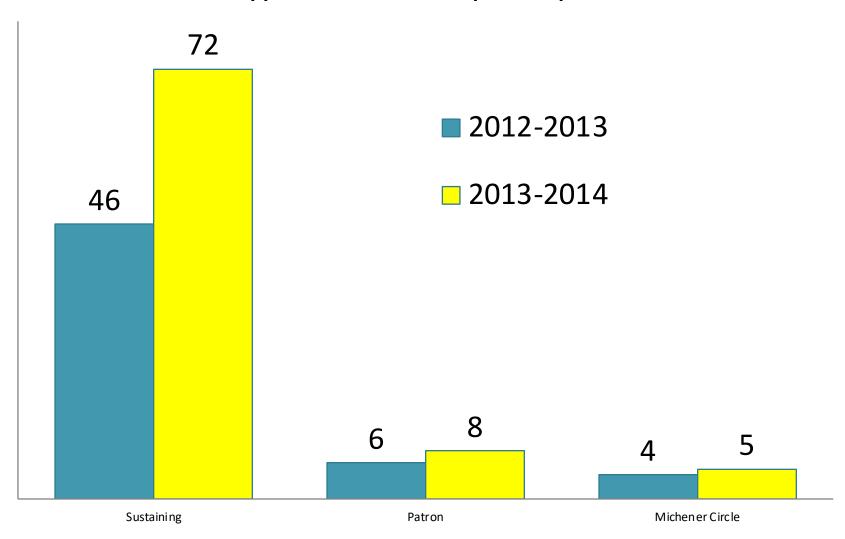

|
| Michener Circle  | None                              | 5                     |
| Micheller on the | Total \$1000 Memberships          | 5                     |
| Key Lifetime     | None                              | 95                    |
| Lifetime         | None                              | 4                     |
| Li , Ci iiiio    | Gift Certificate                  | 1                     |
|                  | Total Lifetime Memberships        | 100                   |
|                  | TOTAL DITOTINIO MONIDOI SINDS     | 100                   |
|                  |                                   |                       |

## **AFTER**

August 1, 2013 to July 31, 2014

#### All Membership Levels - Comparison



#### **Upper Level Memberships - Comparison**







#### **Additional Efforts**

- Upgrade campaigns focused on upper levels
- Tote bags and drawings



#### Feedback and Reactions

#### **Neutral to Positive**

- Impact of price changes and new names were subtle
- Evoked minimal reactions = "It was time for a change!"
- Seniors excited about the \$5 discount at any level
- Endorsed not having to be classified as a "Senior Citizen"
- Can be an "Individual" (or other level) just like everyone else!
- Repositioning general admission guest passes for access to special exhibitions (Grace Kelly) was critical to change
- Changes generated new group of upper level members, eager to use their passes immediately for entrance into the special exhibition



#### Feedback and Reactions

#### Some Negative Feedback

Senior citizens concerned durin