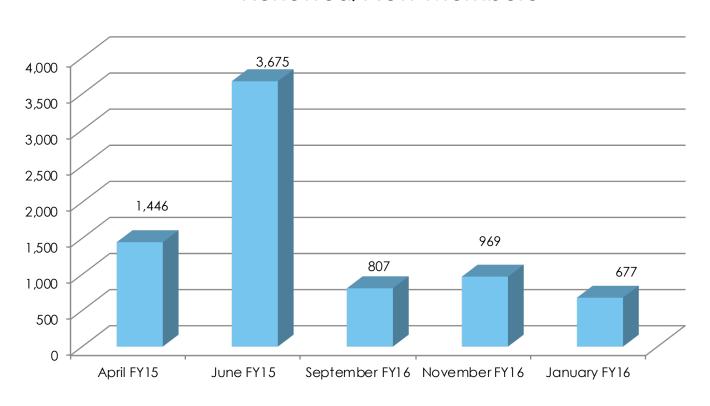

yers

| Mtt²%ði ùā%ä=∖ðt©j\t² |           |           |                   |  |  |  |
|-----------------------|-----------|-----------|-------------------|--|--|--|
|                       |           |           |                   |  |  |  |
|                       | 2 ù‰;ð    | MĀ        |                   |  |  |  |
| (\· Ï\†½              | Iù∖¹∕ãòðā | Iù\1∕ãòðã | MÀð\ ªMĀJ %ÿ%Vàì% |  |  |  |
| fiÏ äÇ                | ÇŸć       | ò÷ć       | †ë{ŸŸò            |  |  |  |
| 9ù1⁄Ç                 | ÷{' → ć   | ì {> ½Ç   | †Ç ì {ć½ë         |  |  |  |
| K%i Ç                 | Çi ì      | ò÷÷       | †ë{Ÿì ½           |  |  |  |
| MÀð\3                 | ò{Ç ì     | ë{÷òò     | †ÇëÇ{ćć½          |  |  |  |



# Acquisition & Lapsed Overall Results by Campaign



#### Renewed/New Members



# Acquisition & Lapsed Overall Results by Campaign



#### Gross Revenue



# Acquisition & Lapsed Overall Results by Campaign



#### Mail Quantity



### Facebook Custom Audiences for Renewals



#### Goal:

Provide lift to renewal response



# Facebook Custom Audiences for DM ACQ & Lapsed



#### Goal:

 Provide lift to DM ACQ & Lapsed campaigns

#### Test:

• No Offer vs. 3 Months Free



## Integrated Pre and Post-Emails



- April ACQ & Lapsed Campaign
- April Upgrade Campaign
- Tests:
  - Subject Line First Name Inclusion



## Integrated Pre and Post-Emails



- June ACQ & Lapsed Campaign
- Tests:
  - Email Forward
  - No Offer vs. 3 Months Free



### Integrated Pre and Post-Emails



- September ACQ & Lapsed Campaign
- September Upgrade Campaign
- Tests:
  - Email Forward
  -