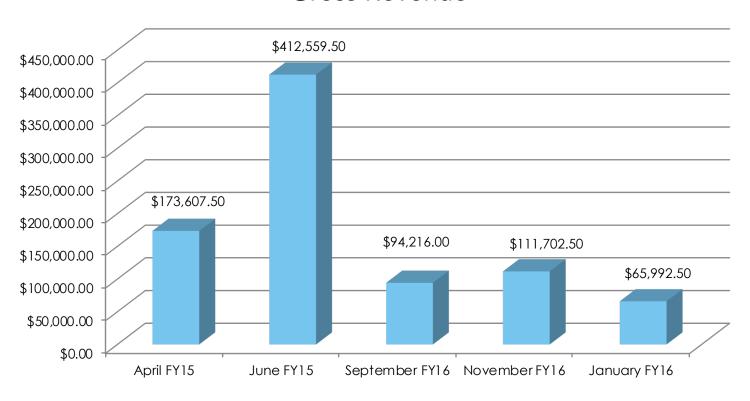

|  |  |
|-----------------------|-----------|-----------|-------------------|--|--|--|
|                       |           |           |                   |  |  |  |
|                       | 2 ù‰;ð    | MĀ        |                   |  |  |  |
| (\· Ï\†½              | Iù∖¹∕ãòðā | Iù\1∕ãòðã | MÀð\ ªMĀJ %ÿ%Vàì% |  |  |  |
| fiÏ äÇ                | ÇŸć       | ò÷ć       | †ë{ŸŸò            |  |  |  |
| 9ù1⁄Ç                 | ÷{' → ć   | ì {> ½Ç   | †Ç ì {ć½ë         |  |  |  |
| K%i Ç                 | Çi ì      | ò÷÷       | †ë{Ÿì ½           |  |  |  |
| MÀð\3                 | ò{Ç ì     | ë{÷òò     | †ÇëÇ{ćć½          |  |  |  |



# Acquisition & Lapsed Overall Results by Campaign



#### Renewed/New Members



# Acquisition & Lapsed Overall Results by Campaign



#### Gross Revenue



# Acquisition & Lapsed Overall Results by Campaign



#### Mail Quantity



### Facebook Custom Audiences for Renewals



#### Goal:

Provide lift to renewal response



# Facebook Custom Audiences for DM ACQ & Lapsed



#### Goal:

 Provide lift to DM ACQ & Lapsed campaigns

#### Test:

• No Offer vs. 3 Months Free



## Integrated Pre and Post-Emails



- April ACQ & Lapsed Campaign
- April Upgrade Campaign
- Tests:
  - Subject Line First Name Inclusion



## Integrated Pre and Post-Emails



- June ACQ & Lapsed Campaign
- Tests:
  - Email Forward
  - No Offer vs. 3 Months Free



### Integrated Pre and Post-Emails



- September ACQ & Lapsed Campaign
- September Upgrade Campaign
- Tests:
  - Email Forward
  - No Offer vs. 3 Months Free
  - Segment splits between Patron, Sponsor, Keyst