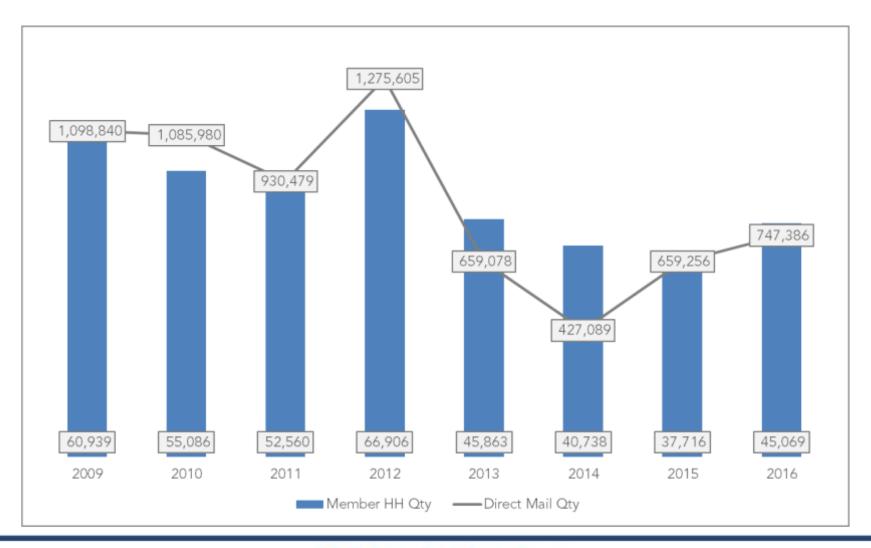

#### Member Households

# Direct Mail History Gift Attribution

# Direct Mail History Reliance on Special Exhibitions