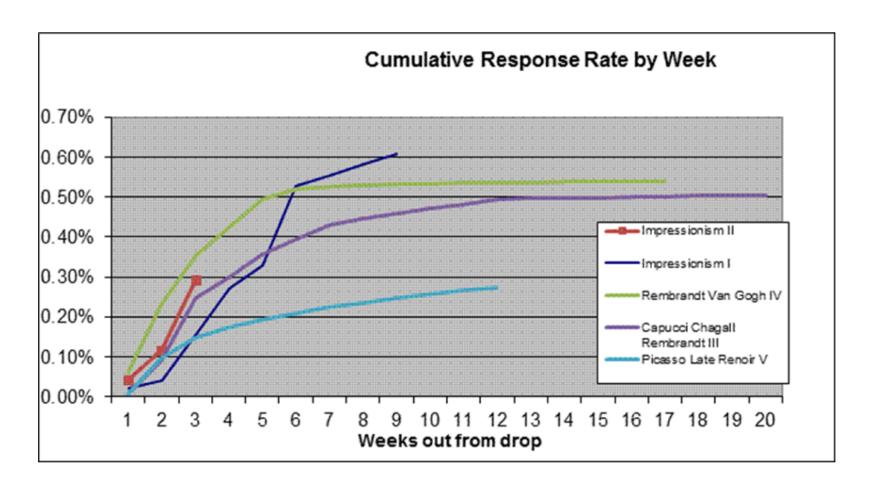

# Direct Mail History Gift Attribution

# Direct Mail History Reliance on Special Exhibitions