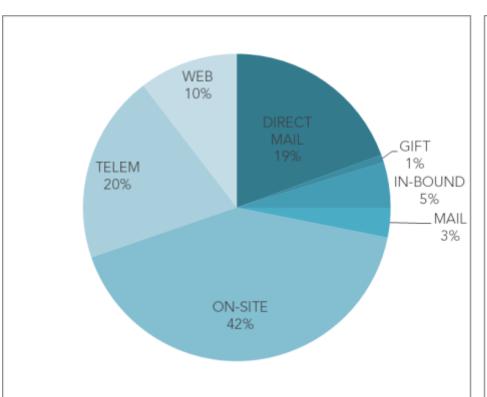

ber before March 31, 2016.

This special admission is a bonus on top of the valuable benefits and exclusive privileges that Museum members enjoy.

Please present this coupon at any Membership or Visitor Services desk upon arrival.



#### CDR Fundraising Group.



# Integration











### Integration



- Facebook Custom Audiences for Renewals
- Facebook Custom Audiences for DM ACQ & Lapsed
- Integrated Pre and Post-Emails
  - > ACQ, Lapsed, and Upgrade
- Full Scope Digital Advertising Campaign
  - Membership and Ticketing Ask
- Email Conversion Series to Sweepstakes Names
  - Membership and Ticketing Ask

## Planning How to Measure Success





Response Tracking
Gift Attribution





Response Tracking
Gift Attribution





CDR Fundraising Group.

Making the Case Gift Attribution







# NOW





#### Direct Mail

#### Real-Time Gift Attribution

## Philadelphia Museumof

#### Post-Campaign

- Final matchback against
  - ➤ New members
  - ➤ Ticket buyers

| Mtt²%ði ùā%ä=∖ðt©j\t² |           |           |                   |  |  |  |
|-----------------------|-----------|-----------|-------------------|--|--|--|
|                       |           |           |                   |  |  |  |
|                       | 2 ù‰;ð    | MĀ        |                   |  |  |  |
| (\· Ï\†½              | Iù∖¹∕ãòðā | Iù\1∕ãòðã | MÀð\ ªMĀJ %ÿ%Vàì% |  |  |  |
| fiÏ äÇ                | ÇŸć       | ò÷ć       | †ë{ŸŸò            |  |  |  |
| 9ù1⁄Ç                 | ÷{' → ć   | ì {> ½Ç   | †Ç ì {ć½ë         |  |  |  |
| K%i Ç                 | Çi ì      | ò÷÷       | †ë{Ÿì ½           |  |