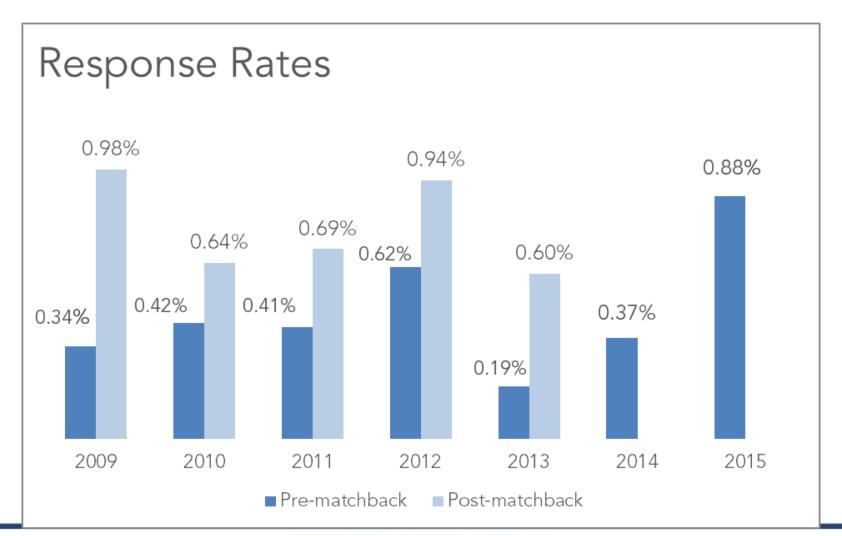

eted special exhibitions like *International Pop*, when you join the Philadelphia Museum of Art as a member before March 31, 2016.

This special admission is a bonus on top of the valuable benefits and exclusive privileges that Museum members enjoy.

Please present this coupon at any Membership or Visitor Services desk upon arrival.



#### CDR Fundraising Group.



# Integration











### Integration



- Facebook Custom Audiences for Renewals
- Facebook Custom Audiences for DM ACQ & Lapsed
- Integrated Pre and Post-Emails
  - > ACQ, Lapsed, and Upgrade
- Full Scope Digital Advertising Campaign
  - Membership and Ticketing Ask
- Email Conversion Series to Sweepstakes Names
  - Membership and Ticketing Ask

## Planning How to Measure Success





Response Tracking
Gift Attribution





Response Tracking
Gift Attribution





CDR Fundraising Group.

Making the Case Gift Attribution







# NOW





#### Direct Mail

#### Real-Time Gift Attribution

## Philadelphia Museumof

#### Post-Campaign

- Final matchback against
  - ➤ New members
  - ➤ Ticket buyers

| Mtt²%ði ùā%ä=∖ðt©j\t² |           |           |                   |  |  |  |
|-----------------------|-----------|-----------|-------------------|--|--|--|
|                       |           |           |                   |  |  |  |
|                       | 2 ù‰;ð    | MĀ        |                   |  |  |  |
| (\· Ï\†½              | Iù∖¹∕ãòðā | Iù\1∕ãòðã | MÀð\ ªMĀJ %ÿ%Vàì% |  |  |  |
| fiÏ äÇ                | ÇŸć       | ò÷ć       | †ë{ŸŸò            |  |  |  |
| 9ù1⁄Ç                 | ÷{' → ć   | ì {> ½Ç