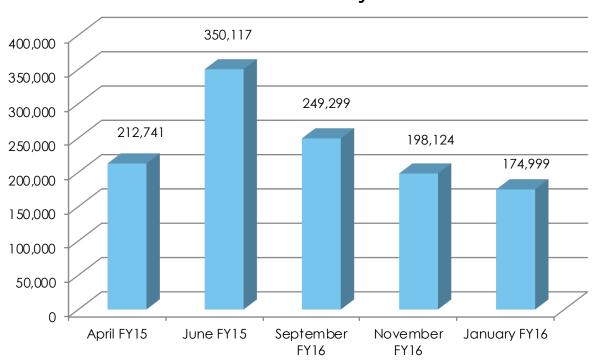

-|--|--|--|
|                       |           |           |                   |  |  |  |
|                       | 2 ù‰;ð    | MĀ        |                   |  |  |  |
| (\· Ï\†½              | Iù∖¹∕ãòðā | Iù\1∕ãòðã | MÀð\ ªMĀJ %ÿ%Vàì% |  |  |  |
| fiÏ äÇ                | ÇŸć       | ò÷ć       | †ë{ŸŸò            |  |  |  |
| 9ù1⁄Ç                 | ÷{' → ć   | ì {> ½Ç   | †Ç ì {ć½ë         |  |  |  |
| K%i Ç                 | Çi ì      | ò÷÷       | †ë{Ÿì ½           |  |  |  |
| MÀð\3                 | ò{Ç ì     | ë{÷òò     | †ÇëÇ{ćć½          |  |  |  |



# Acquisition & Lapsed Overall Results by Campaign



#### Renewed/New Members



# Acquisition & Lapsed Overall Results by Campaign



#### Gross Revenue



# Acquisition & Lapsed Overall Results by Campaign



#### Mail Quantity



### Facebook Custom Audiences for Renewals



#### Goal:

Provide lift to renewal response



# Facebook Custom Audiences for DM ACQ & Lapsed



#### Goal:

 Provide lift to DM ACQ & Lapsed campaigns

#### Test:

• No Offer vs. 3 Months Free



## Integrated Pre and Post-Emails



- April ACQ & Lapsed Campaign
- April Upgrade Campaign
- Tests:
  - Subject Line First Name Inclusion



## Integrated Pre and Post-Emails



- June ACQ & Lapsed Campaign
- Tests:
  - Email Forward
  - No Offer vs. 3 Months Free



### Integrated Pre and Post-Emails



- September ACQ & Lapsed Campaign
- September Upgrade Campaign
- Tests:
  - Email Forward
  - No Offer vs. 3 Months Free
  - Segment splits between Patron, Sponsor, Keystone, Sustainer



# Full Scope Digital Advertising Campaign



#### Goals: