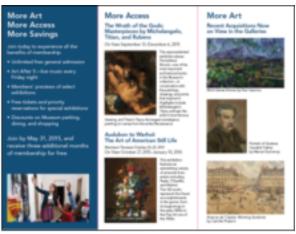

Art

Bring a Friend for Free When You Join Today.

#### Free Admission for a Guest

This coupon entitles one guest to complimentary admission to our iconic Museum and all of its masterpieces, plus non-ticketed special exhibitions like *International Pop*, when you join the Philadelphia Museum of Art as a member before March 31, 2016.