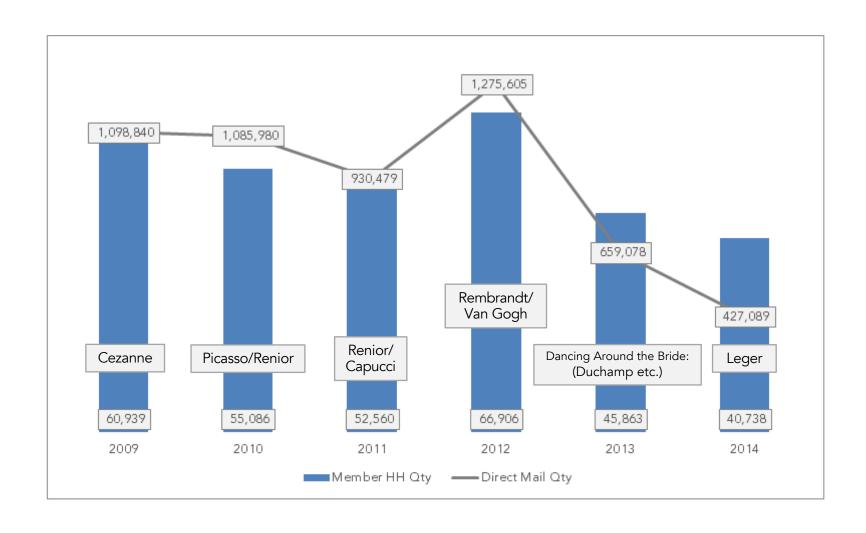

# Direct Mail History Gift Attribution

# Direct Mail History Reliance on Special Exhibitions