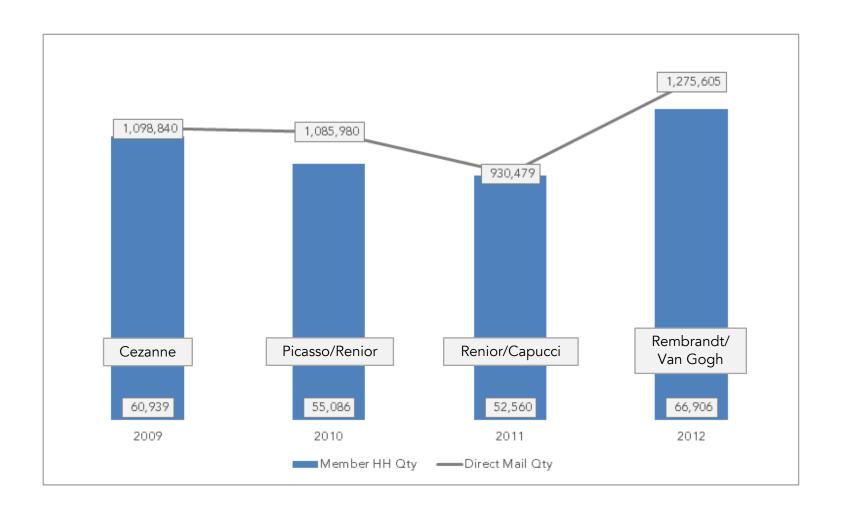

#### Member Households

#### Member Households

| Art                                                                                                                                                                                                                                                                                                                                                                                                                                                                                                                                                                                                                                                                                                                                                                                                                                                                                                                                                                                                                                                                                                                                                                                                                                                                                                                                                                                                                                                                                                                                                                                                                                                                                                                                                                                                                                                                                                                                                                                                                                                                                                                                  | 0 29                                                                                                                                                                                                                                                                                                                                                                                                                                                                                                                                                                                                                                                                                                                                                                                                                                                                                                                                                                                                                                                                                                                                                                                                                                                                                                                                                                                                                                                                                                                                                                                                                                                                                                                                                                                                                                                                                                                                                                                                                                                                                                                           |
|--------------------------------------------------------------------------------------------------------------------------------------------------------------------------------------------------------------------------------------------------------------------------------------------------------------------------------------------------------------------------------------------------------------------------------------------------------------------------------------------------------------------------------------------------------------------------------------------------------------------------------------------------------------------------------------------------------------------------------------------------------------------------------------------------------------------------------------------------------------------------------------------------------------------------------------------------------------------------------------------------------------------------------------------------------------------------------------------------------------------------------------------------------------------------------------------------------------------------------------------------------------------------------------------------------------------------------------------------------------------------------------------------------------------------------------------------------------------------------------------------------------------------------------------------------------------------------------------------------------------------------------------------------------------------------------------------------------------------------------------------------------------------------------------------------------------------------------------------------------------------------------------------------------------------------------------------------------------------------------------------------------------------------------------------------------------------------------------------------------------------------------|--------------------------------------------------------------------------------------------------------------------------------------------------------------------------------------------------------------------------------------------------------------------------------------------------------------------------------------------------------------------------------------------------------------------------------------------------------------------------------------------------------------------------------------------------------------------------------------------------------------------------------------------------------------------------------------------------------------------------------------------------------------------------------------------------------------------------------------------------------------------------------------------------------------------------------------------------------------------------------------------------------------------------------------------------------------------------------------------------------------------------------------------------------------------------------------------------------------------------------------------------------------------------------------------------------------------------------------------------------------------------------------------------------------------------------------------------------------------------------------------------------------------------------------------------------------------------------------------------------------------------------------------------------------------------------------------------------------------------------------------------------------------------------------------------------------------------------------------------------------------------------------------------------------------------------------------------------------------------------------------------------------------------------------------------------------------------------------------------------------------------------|
| Our Hamathanil                                                                                                                                                                                                                                                                                                                                                                                                                                                                                                                                                                                                                                                                                                                                                                                                                                                                                                                                                                                                                                                                                                                                                                                                                                                                                                                                                                                                                                                                                                                                                                                                                                                                                                                                                                                                                                                                                                                                                                                                                                                                                                                       |                                                                                                                                                                                                                                                                                                                                                                                                                                                                                                                                                                                                                                                                                                                                                                                                                                                                                                                                                                                                                                                                                                                                                                                                                                                                                                                                                                                                                                                                                                                                                                                                                                                                                                                                                                                                                                                                                                                                                                                                                                                                                                                                |
| However, the providing of morbelling process of lead in advanced great in this country, if you appealed but these<br>experiments process country and the other by the country of leading in the Processing, Process Processing States, Tomage<br>Beautiful and Anthro Tomage Andrew States and only and process active processing and an advanced and adv   |                                                                                                                                                                                                                                                                                                                                                                                                                                                                                                                                                                                                                                                                                                                                                                                                                                                                                                                                                                                                                                                                                                                                                                                                                                                                                                                                                                                                                                                                                                                                                                                                                                                                                                                                                                                                                                                                                                                                                                                                                                                                                                                                |
| the east between you observations the eth, I have you be remote with the workeless remote<br>any loss regard by the according because of the loss profiled ways as a decision.                                                                                                                                                                                                                                                                                                                                                                                                                                                                                                                                                                                                                                                                                                                                                                                                                                                                                                                                                                                                                                                                                                                                                                                                                                                                                                                                                                                                                                                                                                                                                                                                                                                                                                                                                                                                                                                                                                                                                       |                                                                                                                                                                                                                                                                                                                                                                                                                                                                                                                                                                                                                                                                                                                                                                                                                                                                                                                                                                                                                                                                                                                                                                                                                                                                                                                                                                                                                                                                                                                                                                                                                                                                                                                                                                                                                                                                                                                                                                                                                                                                                                                                |
| When you request the Descriptor 20, you from the 16 countries in committed to the price of<br>U. That's periodicismal three recedible for four coping of the Mountains to offer to partition on<br>temps after to any or an executive anties of the old your long, and if the accurate four recedible indicates the<br>durations for the final Proof for the format of the first countries of the price of the price of the first the first of the first |                                                                                                                                                                                                                                                                                                                                                                                                                                                                                                                                                                                                                                                                                                                                                                                                                                                                                                                                                                                                                                                                                                                                                                                                                                                                                                                                                                                                                                                                                                                                                                                                                                                                                                                                                                                                                                                                                                                                                                                                                                                                                                                                |
| This has away of known or old the in most it yet. So pure longs in gother works by manner of the given, Nu 2 dischar from the great with the contract of the basis of a fall the princip many in the                                                                                                                                                                                                                                                                                                                                                                                                                                                                                                                                                                                                                                                                                                                                                                                                                                                                                                                                                                                                                                                                                                                                                                                                                                                                                                                                                                                                                                                                                                                                                                                                                                                                                                                                                                                                                                                                                                                                 | W. Carlotte                                                                                                                                                                                                                                                                                                                                                                                                                                                                                                                                                                                                                                                                                                                                                                                                                                                                                                                                                                                                                                                                                                                                                                                                                                                                                                                                                                                                                                                                                                                                                                                                                                                                                                                                                                                                                                                                                                                                                                                                                                                                                                                    |
| projek besség and maning af menyiling diseje.  Brigang Projektion and Miller is a rich de laggeroup, de a mendeur gap Projektion de de head of dust Manier before delang de promotion and mendeur delangeroup delangeroup and delangeroup and delangeroup.                                                                                                                                                                                                                                                                                                                                                                                                                                                                                                                                                                                                                                                                                                                                                                                                                                                                                                                                                                                                                                                                                                                                                                                                                                                                                                                                                                                                                                                                                                                                                                                                                                                                                                                                                                                                                                                                           | The state of the s |
| Specific and authorise across recorded for our reconsistation of Karola.  This income para with recorder 15 income of the                                                                                                                                                                                                                                                                                                                                                                                                                                                                                                                                                                                                                                                                                                                                                                                                                                                                                                                                                                                                                                                                                                                                                                                                                                                                                                                                                                                                                                                                                                                                                                                                                                                                                                                                                                                                                                                                                                                                                                                                            |                                                                                                                                                                                                                                                                                                                                                                                                                                                                                                                                                                                                                                                                                                                                                                                                                                                                                                                                                                                                                                                                                                                                                                                                                                                                                                                                                                                                                                                                                                                                                                                                                                                                                                                                                                                                                                                                                                                                                                                                                                                                                                                                |
| Understad has general admission     Fine stricts and printing reservations for special adultations.     Fine stricts and printing reservations for a place 10 FIE and analyst     TOE of Missions and stricts for adultation or pass 10 FIE and analyst     TOE of Missions and stricts are printing even strict     TOE of Missions admission for any assess     Toe of Missions admission of principles in the stricts.                                                                                                                                                                                                                                                                                                                                                                                                                                                                                                                                                                                                                                                                                                                                                                                                                                                                                                                                                                                                                                                                                                                                                                                                                                                                                                                                                                                                                                                                                                                                                                                                                                                                                                            |                                                                                                                                                                                                                                                                                                                                                                                                                                                                                                                                                                                                                                                                                                                                                                                                                                                                                                                                                                                                                                                                                                                                                                                                                                                                                                                                                                                                                                                                                                                                                                                                                                                                                                                                                                                                                                                                                                                                                                                                                                                                                                                                |
|                                                                                                                                                                                                                                                                                                                                                                                                                                                                                                                                                                                                                                                                                                                                                                                                                                                                                                                                                                                                                                                                                                                                                                                                                                                                                                                                                                                                                                                                                                                                                                                                                                                                                                                                                                                                                                                                                                                                                                                                                                                                                                                                      | Membership                                                                                                                                                                                                                                                                                                                                                                                                                                                                                                                                                                                                                                                                                                                                                                                                                                                                                                                                                                                                                                                                                                                                                                                                                                                                                                                                                                                                                                                                                                                                                                                                                                                                                                                                                                                                                                                                                                                                                                                                                                                                                                                     |
| Membership Errollment Form  Vot. soon our own elabors on the tradeptor Money of this a resident to the passed of the contract to t       | Your Ticket to So Much More                                                                                                                                                                                                                                                                                                                                                                                                                                                                                                                                                                                                                                                                                                                                                                                                                                                                                                                                                                                                                                                                                                                                                                                                                                                                                                                                                                                                                                                                                                                                                                                                                                                                                                                                                                                                                                                                                                                                                                                                                                                                                                    |
| Priladolphia Priladolphia Priladolphia Priladolphia Priladolphia Mastermore                                                                                                                                                                                                                                                                                                                                                                                                                                                                                                                                                                                                                                                                                                                                                                                                                                                                                                                                                                                                                                                                                                                                                                                                                                                                                                                                                                                                                                                                                                                                                                                                                                                                                                                                                                                                                                                                                                                                                                                                                                                          | Philadelph<br>Museum                                                                                                                                                                                                                                                                                                                                                                                                                                                                                                                                                                                                                                                                                                                                                                                                                                                                                                                                                                                                                                                                                                                                                                                                                                                                                                                                                                                                                                                                                                                                                                                                                                                                                                                                                                                                                                                                                                                                                                                                                                                                                                           |
| Art                                                                                                                                                                                                                                                                                                                                                                                                                                                                                                                                                                                                                                                                                                                                                                                                                                                                                                                                                                                                                                                                                                                                                                                                                                                                                                                                                                                                                                                                                                                                                                                                                                                                                                                                                                                                                                                                                                                                                                                                                                                                                                                                  | Ar                                                                                                                                                                                                                                                                                                                                                                                                                                                                                                                                                                                                                                                                                                                                                                                                                                                                                                                                                                                                                                                                                                                                                                                                                                                                                                                                                                                                                                                                                                                                                                                                                                                                                                                                                                                                                                                                                                                                                                                                                                                                                                                             |
|                                                                                                                                                                                                                                                                                                                                                                                                                                                                                                                                                                                                                                                                                                                                                                                                                                                                                                                                                                                                                                                                                                                                                                                                                                                                                                                                                                                                                                                                                                                                                                                                                                                                                                                                                                                                                                                                                                                                                                                                                                                                                                                                      |                                                                                                                                                                                                                                                                                                                                                                                                                                                                                                                                                                                                                                                                                                                                                                                                                                                                                                                                                                                                                                                                                                                                                                                                                                                                                                                                                                                                                                                                                                                                                                                                                                                                                                                                                                                                                                                                                                                                                                                                                                                                                                                                |
|                                                                                                                                                                                                                                                                                                                                                                                                                                                                                                                                                                                                                                                                                                                                                                                                                                                                                                                                                                                                                                                                                                                                                                                                                                                                                                                                                                                                                                                                                                                                                                                                                                                                                                                                                                                                                                                                                                                                                                                                                                                                                                                                      |                                                                                                                                                                                                                                                                                                                                                                                                                                                                                                                                                                                                                                                                                                                                                                                                                                                                                                                                                                                                                                                                                                                                                                                                                                                                                                                                                                                                                                                                                                                                                                                                                                                                                                                                                                                                                                                                                                                                                                                                                                                                                                                                |