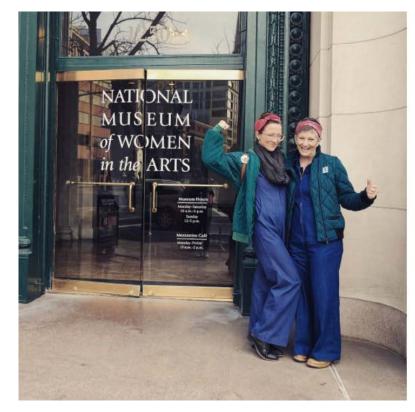

# Women's March on Washington

- Following the result of the election in November, close to 500,000 people came to Washington for the Women's March.
- How can the museum be a part of the conversation and become a safe space for marchers?

# Women's March on Washington

# Women's March on Washington: Impact on NMWA

|  | katybirdstyles |      |
|--|----------------|------|
|  | National       | Muse |

...

katybirdstyles Day one in DC and rocking our Rosie the Riveter outfits! #wecandoit #whyimarch riverofthenorth Perfection.