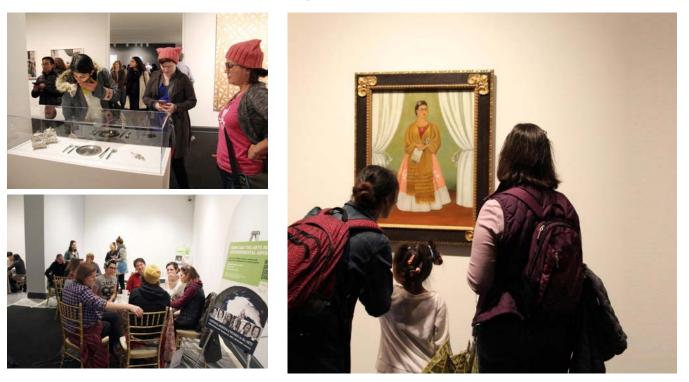

# Women's March on Washington

- Following the result of the election in November, close to 500,000 people came to Washington for the Women's March.
- How can the museum be a part of the conversation and become a safe space for marchers?

# Women's March on Washington

# Women's March on Washington: Impact on NMWA

|  | katybirdstyles |      |
|--|----------------|------|
|  | National       | Muse |

...

katybirdstyles Day one in DC and rocking our Rosie the Riveter outfits! #wecandoit #whyimarch riverofthenorth Perfection.