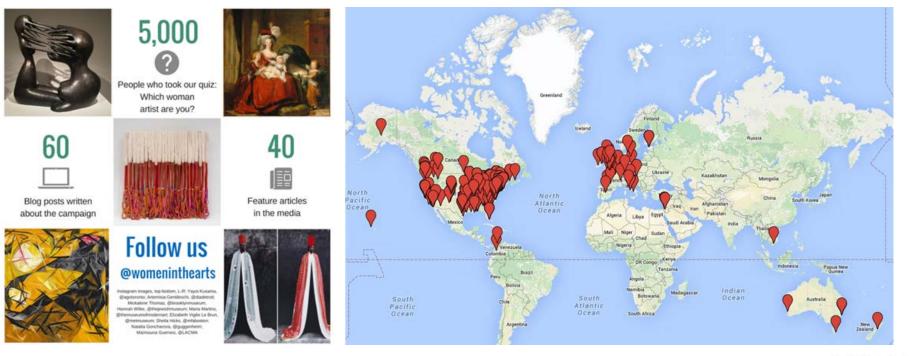

#### What is #5WomenArtists?

NatiMuseumWomenArts @ @WomenInTheArts - 8 Mar 2016 Happy International Women's Day! It's a perfect day to take the challenge: can you name #5womenartists? #IWD2016

<sup>🛧 6 1 132 💙 107</sup> 

anni alters Lois M. Jones Antique Louise Wake Wolfs Anna Le Grong Cansaft 1015 M. Jones Frida Kahlo R Bornt Auranne Valadon Kouise abbeing tit. **Can You Name #5WomenArtists?** hund sail could annitations KKi Sitt Drug Carrott Frida Kahlo Antigin RBonheux Louis Dake Wolf Lois M. Jones Frida Kahlo E. S. K. ECattet anni alters

#### **#5WomenArtists Results**