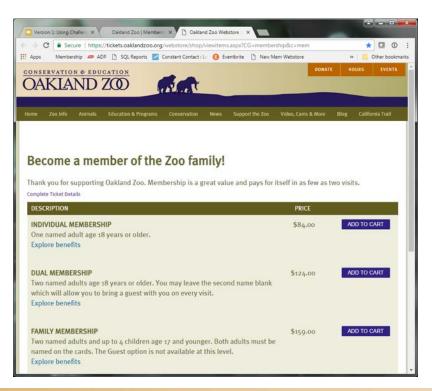

#### **Oakland Zoo**

Location: Oakland, CA

Size: 50 acres

Annual Visitation: 750,000

Member Households: 22,000

Base level memberships: Individual (\$84), Dual (\$124), **Family (\$159)**, Family Plus (\$194), Sustaining (\$234)

#### Start Saving TODAY Membership is a Great Value! Compare Regular Zoo Rates to the Value of Membership: Regular Admission Rates: 2 adults @ \$22 = \$44 2 kids @ \$18 = \$36 parking = \$10 8 ride tickets = \$14 4 guest passes = \$80 Cost per visit: Spend LESS on a Family Membership and visit Oakland Zoo for the next 12 months FREE! MEMBERSHIP LEVELS Individual - 584 Dual - \$124 Two named adults age s3 years or older. You may leave the second adult unnamed, which allows you to bring a guest with you on every visit. Family - \$159 Two named adults and up to 4 children age 17 and younger. Both adults must be named on the cards. Goest option not available of this level. Family Plus - \$194

Three named adults and up to 4 children age 17 and younger. You may leave the third adult unnamed, which allows you to bring a guest with you on every visit. Discounts on education programs · Early admission for members during summertim Sustaining - \$234 Four named adults and up to 4 children age 17 and younger. You may leave the third and fourth adult(s) unnamed, which allows you to bring two guests with you on every visit. + This other exclusion the Gaudian TAKE THIS FORM TO THE MEMBERSHIP BOOTH LOCATED AT OUR MAIN ENTRANCE TO BEGIN YOUR ZOO ADVENTURE TODAY! TAKE THES FORM TO THE MEMBERSHIP BOOTH LOCATED AT OUR MAIN ENTRANCE TO BEGIN YOUR ZOO ADVENTURE OAKIAND 700 OAKIAND ZOD