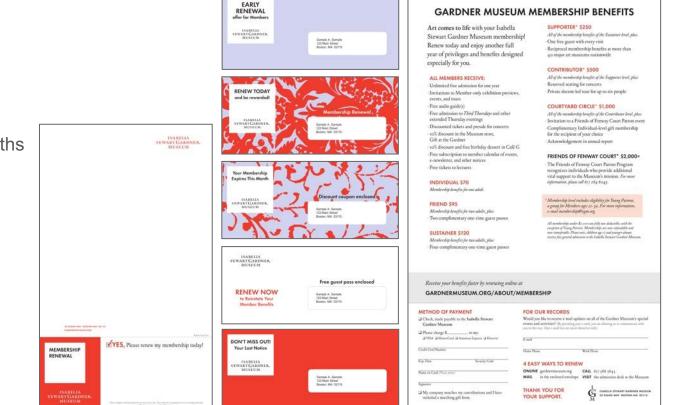

#### **GARDNER MUSEUM MEMBER BENEFITS & PRIVILEGES**

We are delighted to offer you limited-time savings with these special introductory rates on membership. INDIVIDUAL SHE \$40

Criterili are postcarda

FRIEND \$95 55

SUSTAINER SIDO SIC

+ Die complementary guest administra with

\* Reciprocal membership benefits at more

ALL MEMBERS RECEIVE: Invitation to the New Mandar Welcome Evens, Saturday. fannary 9. nich Special thank-you gift or months of free Massam admission for the price of an Instations to member-andexhibition previews, events, and tours Free audio gaide(s) Fire administer to Third Davideo and other extended Thursday creetings Discounted tickets and penale for concints 10% discount in the Maseum store. Gift as the Confiner will also over and a free bardadae desart in Call G Plus, save on several membership lawefs when you loop by December and

CONTRIBUTOR 5500 All homofox of Compariso monohimidan alua \* Free gift - booklet of beautiful • Free gift - Critelli coffre mug Reserved stating for concerns \* Private docent-led tour for up to sis people Membership herecises for two adults, plan COURTYARD CIRCLE \$1,000 · Free gift - booket of postcards · Two complementary one-time guest passes + Free gift - Crivelli coffier mag Invitation to a Friends of Ferryay Coast Person spent Membroship Jonetics pre rays adults, place \* Complimentary Individual-level · Free gift - booket of postcards gift membership for the nuppers of \* Four complementary one-time game masters · Askonicksigneen in sensed report SUPPORTER \$290 \$215 Phase sees, Address age or and averyor abases reaction free parent administer to the Calendar Stream Camber Manases AD levels recept for the Casesport Camber adds out automatic Membership benefits for two adults, plan · Feer gift - Crivell coffee mag

#### GARDNER MUSEUM MEMBER BENEFITS & PRIVILEGES

| ALL MEMBERS RECEIVE:                                              | INDIVIDUAL SHE \$2.0<br>Membership lengths for one adult, plan                                                                                                                                   | CONTRIBUTOR 5509<br>All Insulin of Segments membrating, pin                                                                                                  |  |  |  |
|-------------------------------------------------------------------|--------------------------------------------------------------------------------------------------------------------------------------------------------------------------------------------------|--------------------------------------------------------------------------------------------------------------------------------------------------------------|--|--|--|
| invitation to the Now Member<br>Morning, Sonarday, May 18, 1018   | + Foer gift - packet of Nastartian scola                                                                                                                                                         | <ul> <li>Free gift - ISGM tea, inspired by<br/>the Museum galleries</li> </ul>                                                                               |  |  |  |
| Special thank-yes gift                                            | FRIEND SPS SIS                                                                                                                                                                                   | · Reserved seating for concern                                                                                                                               |  |  |  |
| ig months of free Museum<br>adminutos for the price of 12         | Montering longin for naradide, plac<br>+ Free gift - packet of Nasturtiana seeds                                                                                                                 | <ul> <li>Private docent-lind tour for op in<br/>star people</li> </ul>                                                                                       |  |  |  |
| Instation to member-only<br>oblition proviews, events, and train- | • Two complementary one new grave passes                                                                                                                                                         | COURTYARD ORCLE \$1,00                                                                                                                                       |  |  |  |
| Prez andre gerde())                                               | SUSTAINER SLOO RIC                                                                                                                                                                               | - Provigith - ISCM tes, impired by                                                                                                                           |  |  |  |
| Post allugation to Third Disculpt                                 | Montership longite for nevailable, plan                                                                                                                                                          | the Museum galleries                                                                                                                                         |  |  |  |
| ed other counded Thanday eventeep                                 | <ul> <li>Free gift – packet of Naturtian weeks</li> <li>Free complementary see view gave passes</li> </ul>                                                                                       | <ul> <li>Enviration to a Estimate of Fermine<br/>Court Partial securit</li> </ul>                                                                            |  |  |  |
| Decounted tickers and preads                                      | · Four completencies one contractor proce-                                                                                                                                                       | Confinentia's Indexdual-level                                                                                                                                |  |  |  |
| far concerts                                                      | SUPPORTER 5250 \$225                                                                                                                                                                             | gift membership for the metporar of                                                                                                                          |  |  |  |
| c'h diserant in the Massark ann.<br>Sit u the Gasleer             | Nowhering Jenetic Stratewoodship plan                                                                                                                                                            | your dance                                                                                                                                                   |  |  |  |
|                                                                   | + Free gift - Absently Ment of DSGM ten,                                                                                                                                                         | * Acknowledgement in annual report                                                                                                                           |  |  |  |
| e% discount and a free hirthday<br>leases avCafr G                | impired by the Mascan galleries                                                                                                                                                                  | New year, desires or 11 and manuf shows the                                                                                                                  |  |  |  |
| Pas, sav os several membeoleje<br>ceda silcer you jain by May pé  | <ul> <li>One complimentary game admission with<br/>overy risk and four one-rime game parses</li> <li>Reciprocal membership benefits at more<br/>than an traine at masseum trainership</li> </ul> | program advances to the Indella Transit Gain<br>Mesone, all free's respecte de Gainer/Chili<br>Famp Parene, and Printel of Penning Gains and<br>the delected |  |  |  |