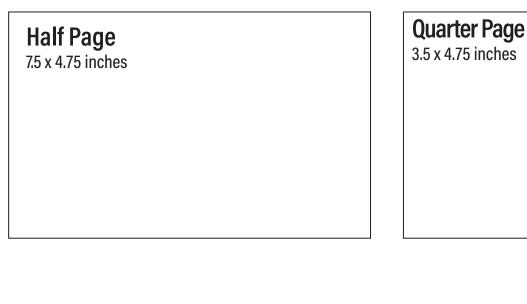

## SPONSORSHIP AD SPECS

| Full     | Page   |
|----------|--------|
| 7.5 x 10 | inches |

- To guarantee inclusion in the printed program book, sponsorship must be confirmed and correct artwork emailed to info@americanmuseummembership.org by February 28, 2025.
- Ads will be full-color in electronic materials and black & white in printed materials.
- Files must be press-ready in .pdf, .ai or .eps format.